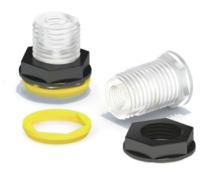

## **Bulkhead Three-piece Union**

## Features:

- •Anti-rotation sleeve has been added to prevent fitting from rotation
- •Can be used with RUNZE male thread fitting, and threaded bulkhead union to realize rigid to rigid tubing, rigid tubing to hose, and hose to hose connections.
- •Standard threads and curvature, no gap, no wobble and good sealing with the corresponding threads
- •Imported raw material, non-toxic, tasteless, heat and corrosion resistant.
- •PP material is widely used in biomedical, environmental protection and food industries; PTFE material is also suitable for chemical industry and other fields

## % Panel thickness ≤9mm

| Model No.            | Thread                  | Material      |
|----------------------|-------------------------|---------------|
| Bulkhead Union       |                         |               |
| NC01-28P             | 1/4-28UNF female thread | PP natural    |
| NC01-28E             | 1/4-28UNF female thread | PTFE natural  |
| Nut                  |                         |               |
| M12*1-S              |                         | PPS black     |
| M12*1-E              |                         | PTFE natural  |
| Anti-rotating sleeve |                         |               |
| C12-P-Red            |                         | PP Red        |
| C12-P-Black          |                         | PP Black      |
| C12-P-Yellow         |                         | PP Yellow     |
| C12-P-Green          |                         | PP Green      |
| C12-P-Light Blue     |                         | PP Light Blue |
| C12-P-Dark Blue      |                         | PP Dark Blue  |
| C12-P-Purple         |                         | PP Purple     |