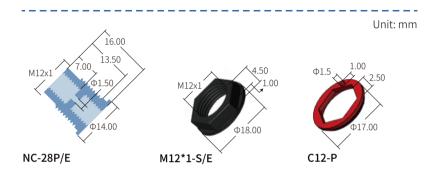

## % Panel thickness ≤9mm

| Model No.            | Thread                  | Material      |
|----------------------|-------------------------|---------------|
| Bulkhead Union       |                         |               |
| NC01-28P             | 1/4-28UNF female thread | PP natural    |
| NC01-28E             | 1/4-28UNF female thread | PTFE natural  |
| Nut                  |                         |               |
| M12*1-S              |                         | PPS black     |
| M12*1-E              |                         | PTFE natural  |
| Anti-rotating sleeve |                         |               |
| C12-P-Red            |                         | PP Red        |
| C12-P-Black          |                         | PP Black      |
| C12-P-Yellow         |                         | PP Yellow     |
| C12-P-Green          |                         | PP Green      |
| C12-P-Light Blue     |                         | PP Light Blue |
| C12-P-Dark Blue      |                         | PP Dark Blue  |
| C12-P-Purple         |                         | PP Purple     |