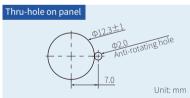

## % Panel thickness ≤9mm

| Model No.            | Thread                  | Material      |
|----------------------|-------------------------|---------------|
| Bulkhead Union       |                         |               |
| NC01-28P             | 1/4-28UNF female thread | PP natural    |
| NC01-28E             | 1/4-28UNF female thread | PTFE natural  |
| Nut                  |                         |               |
| M12*1-S              |                         | PPS black     |
| M12*1-E              |                         | PTFE natural  |
| Anti-rotating sleeve |                         |               |
| C12-P-Red            |                         | PP Red        |
| C12-P-Black          |                         | PP Black      |
| C12-P-Yellow         |                         | PP Yellow     |
| C12-P-Green          |                         | PP Green      |
| C12-P-Light Blue     |                         | PP Light Blue |
| C12-P-Dark Blue      |                         | PP Dark Blue  |
| C12-P-Purple         |                         | PP Purple     |