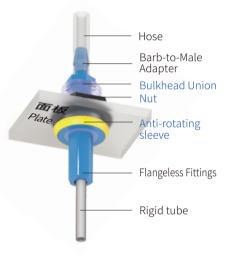

## **Bulkhead Three-piece Union**

## Features:

- •Anti-rotation sleeve has been added to prevent fitting from rotation
- •Can be used with RUNZE male thread fitting, and threaded bulkhead union to realize rigid to rigid tubing, rigid tubing to hose, and hose to hose connections.
- •Standard threads and curvature, no gap, no wobble and good sealing with the corresponding threads
- •Imported raw material, non-toxic, tasteless, heat and corrosion resistant.
- •PP material is widely used in biomedical, environmental protection and food industries; PTFE material is also suitable for chemical industry and other fields