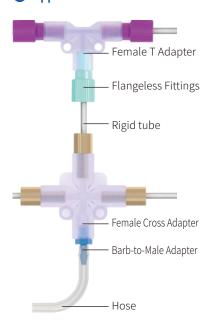

## ♠ Application Note

\*\* Can be connected to 1/4-28 UNF male threaded fittings to allow for any connection between rigid tube and rigid tube, rigid tube and hose, hose and hose of the same or different tube diameters