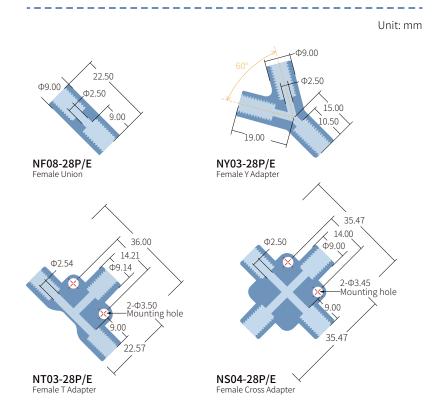

| Model No.            | Thread                  | Material     |
|----------------------|-------------------------|--------------|
| Female Union         |                         |              |
| NF08-28P             | 1/4-28UNF female thread | PP natural   |
| NF08-28E             | 1/4-28UNF female thread | PTFE natural |
| Female Y Adapter     |                         |              |
| NY03-28P             | 1/4-28UNF female thread | PP natural   |
| NY03-28E             | 1/4-28UNF female thread | PTFE natural |
| Female T Adapter     |                         |              |
| NT03-28P             | 1/4-28UNF female thread | PP natural   |
| NT03-28E             | 1/4-28UNF female thread | PTFE natural |
| Female Cross Adapter |                         |              |
| NS04-28P             | 1/4-28UNF female thread | PP natural   |
| NS04-28E             | 1/4-28UNF female thread | PTFE natural |