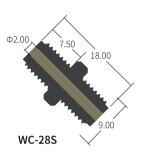

Unit: mm

74



## Low Pressure Male Union

## Features:

- Standard threads and curvature, no gap, no wobble and good sealing with the corresponding threads
- The PPS material has high strength, high toughness, excellent heat and chemical resistance, good electrical property and inherent flame retardancy. The high strength and rigidity at high temperatures makes it a good load-bearing material.

• Suitable temperature range -50°C~150°C

## ♠ Application Note



 Can be used with RUNZE female threaded fittings and threaded bulkhead union to achieve connection of different tubes.



Thread Model No. Material