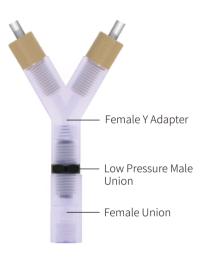

## Low Pressure Male Union

## ♠ Application Note

 Can be used with RUNZE female threaded fittings and threaded bulkhead union to achieve connection of different tubes.

Thread Model No. Material