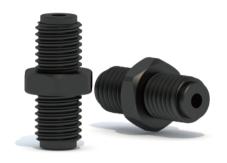

## Low Pressure Male Union

## Features:

- Standard threads and curvature, no gap, no wobble and good sealing with the corresponding threads
- The PPS material has high strength, high toughness, excellent heat and chemical resistance, good electrical property and inherent flame retardancy. The high strength and rigidity at high temperatures makes it a good load-bearing material.

• Suitable temperature range -50°C~150°C