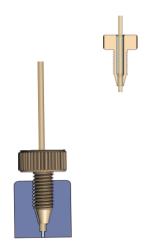

## PEEK One-Piece Fittings

## Features:

- PEEK material, which insoluble in almost all solvents except concentrated sulfuric acid
- Superior to PTFE in terms of high temperature and abrasion resistance, high coefficient of friction and impact resistance
- High mechanical strength, fittings are not easily loosened after tightening
- Continuous operating temperature: -100°C~+250°C
- Original one-piece hand tightening fittings
- 10-32 threaded coned head for HPLC system application
- Suitable for 1.6 mm OD PEEK/PTFE/ETFE/FEP and other semi-rigid tubes