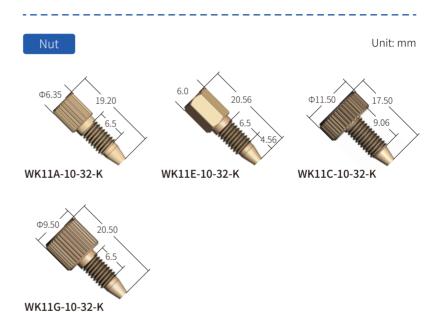

| Model No.     | Thread         | Tube OD  | Pressure Rating | Material     |
|---------------|----------------|----------|-----------------|--------------|
|               |                |          |                 |              |
| WK11A-10-32-K | 10-32UNF Coned | 1.6mm OD | 8.64Mpa         | PEEK natural |
| WK11E-10-32-K | 10-32UNF Coned | 1.6mm OD | 8.64Mpa         | PEEK natural |
| WK11C-10-32-K | 10-32UNF Coned | 1.6mm OD | 8.64Mpa         | PEEK natural |
| WK11G-10-32-K | 10-32UNF Coned | 1.6mm OD | 8.64Mpa         | PEEK natural |